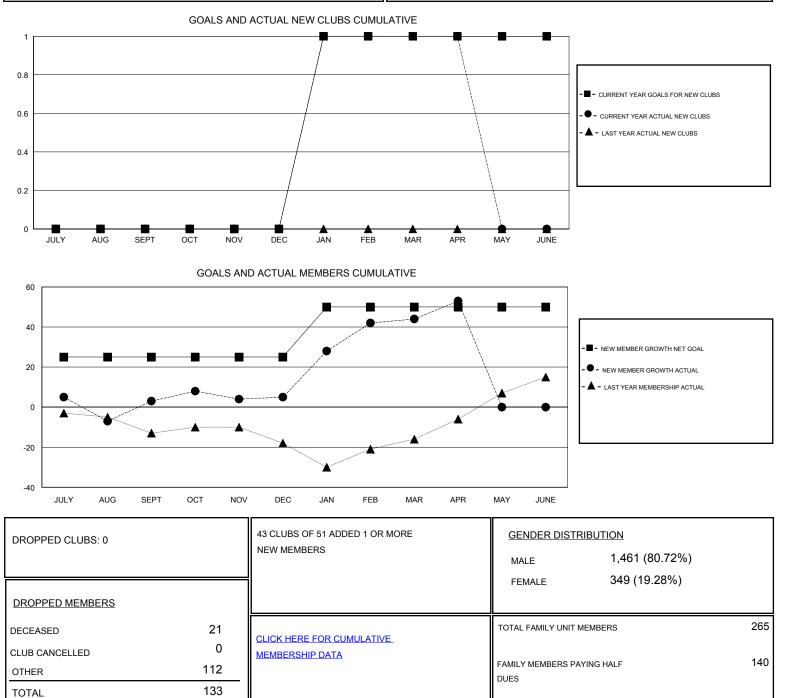

## Judy Hankom

| GMT: Judy Han         | T: Judy Hankom LOCATION WISCO |           |               |                       |                                                                |                                                              | GMT CA                                             |
|-----------------------|-------------------------------|-----------|---------------|-----------------------|----------------------------------------------------------------|--------------------------------------------------------------|----------------------------------------------------|
| Clubs                 |                               |           |               | Members               |                                                                |                                                              |                                                    |
| RESULTS FOR 2016-2017 |                               |           |               | RESULTS FOR 2016-2017 |                                                                |                                                              |                                                    |
| QUARTER               | NEW CLUB GOAL                 | NEW CLUBS | DROPPED CLUBS | QUARTER               | NEW MEMBER GROWTH<br>NET GOAL (not reinstated<br>or transfers) | NEW MEMBER<br>GROWTH ACTUAL (not<br>reinstated or transfers) | DROPPED<br>MEMBERS ACTUAL<br>(including transfers) |
| JULY/AUG/SEPT         | 0                             | 0         | 0             | JULY/AUG/SEPT         | 25                                                             | 47                                                           | 44                                                 |
| OCT/NOV/DEC           | 0                             | 0         | 0             | OCT/NOV/DEC           | 0                                                              | 45                                                           | 43                                                 |
| JAN/FEB/MAR           | 1                             | 1         | 0             | JAN/FEB/MAR           | 25                                                             | 72                                                           | 33                                                 |
| APR/MAY/JUNE          | 0                             | 0         | 0             | APR/MAY/JUNE          | 0                                                              | 22                                                           | 13                                                 |